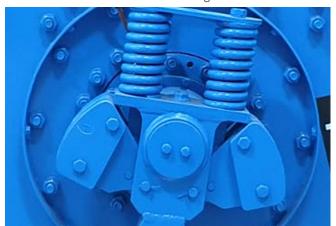

#### MINIMAL RESONACE MOTION

The unique spring-controlled centrifugal counterweight assembly's innovative feature eliminates excessive resonance motion when the vibrating screen is starting or stopping.

At start-up, the counter-weight assemblies have a small "mass x radius" value. This means that they accelerate to operation speeds with a smaller driving torque and drive motor than for a fixed counter-weight.

#### ADJUSTABLE COUNTERWEIGHTS

Amplitudes of circular motions can be varied by increasing or decreasing the number of counterweights bolted to the counterweight arms on either side of the centrifugal counterweight assembly.