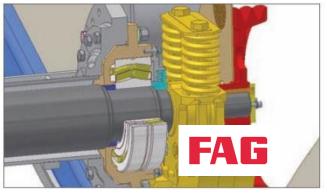

## PERFORMANCE & RELIABILITY

The ADplus vibrating screen is installed with FAG Germany bearings for added performance & reliability.

The bearings are protected from dust and dirt by greasepurged labyrinth seals. Grease lubrication is standard for all ADplus vibrating screens