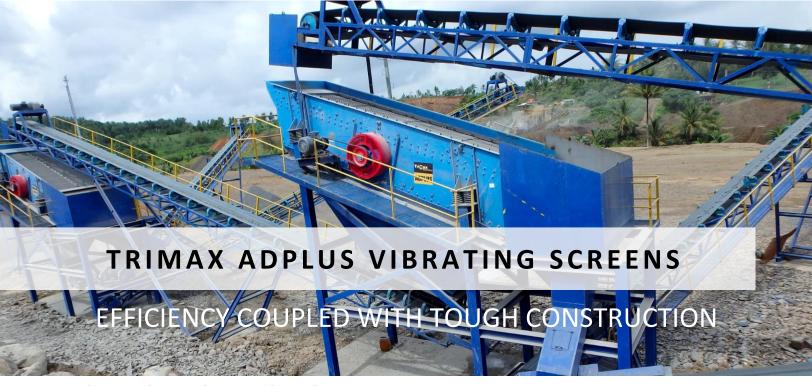

# ADPLUS VIBRATING SCREEN

The ADplus vibrating screen is a field-proven vibrating screen that is of heavy duty construction.

It comes in single, double, and triple deck configurations of various sizes for added flexibility.