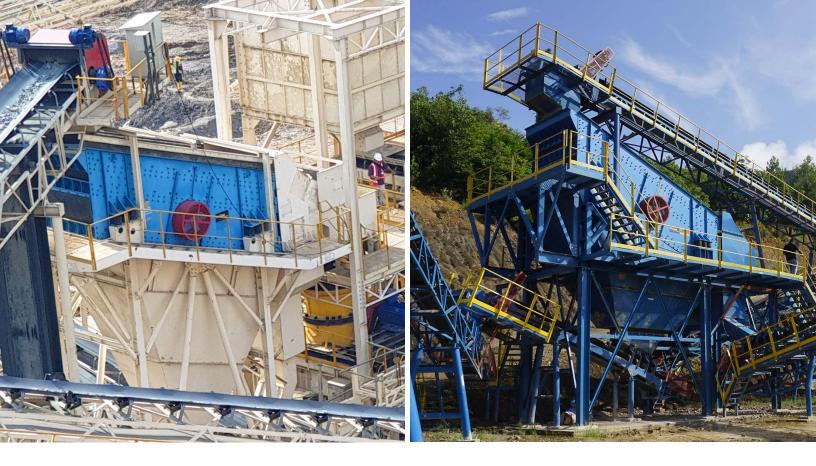

# ADPLUS VIBRATING SCREEN

The ADplus vibrating screen is a field-proven vibrating screen that is of heavy duty construction.

It comes in single, double, and triple deck configurations of various sizes for added flexibility.

#### **HEAVY DUTY DESIGN**

The use of bended steel side plates prevent warping during prolonged stresses. It also has vertical stiffening angle bars which add rigidity to its already rugged construction.