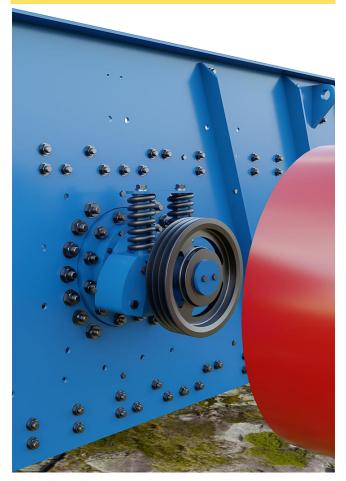

# ADPLUS VIBRATING SCREEN

The ADplus vibrating screen is a field-proven vibrating screen that is of heavy duty construction.

It comes in single, double, and triple deck configurations of various sizes for added flexibility.

#### **HEAVY DUTY DESIGN**

The use of bended steel side plates prevent warping during prolonged stresses. It also has vertical stiffening angle bars which add rigidity to its already rugged construction.

#### MINIMAL RESONACE MOTION

The unique spring-controlled centrifugal counterweight assembly's innovative feature eliminates excessive resonance motion when the vibrating screen is starting or stopping.

#### ADJUSTABLE COUNTERWEIGHTS

Amplitudes of circular motions can be varied by increasing or decreasing the number of counterweights bolted to the counterweight arms on either side of the centrifugal counterweight assembly.