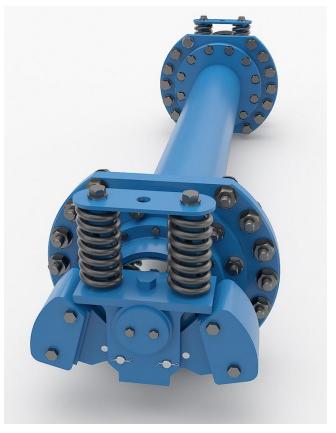

#### MINIMAL RESONACE MOTION

The unique spring-controlled centrifugal counterweight assembly's innovative feature eliminates excessive resonance motion when the vibrating screen is starting or stopping.

At start-up, the counter-weight assemblies have a small "mass x radius" value. This means that they accelerate to operation speeds with a smaller driving torque and drive motor than for a fixed counter-weight.

#### ADJUSTABLE COUNTERWEIGHTS

Amplitudes of circular motions can be varied by increasing or decreasing the number of counterweights bolted to the counterweight arms on either side of the centrifugal counterweight assembly.