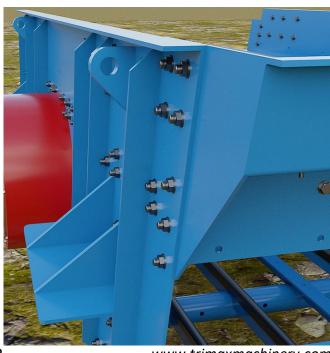

#### **HEAVY DUTY DESIGN**

The use of bended steel side plates prevent warping during prolonged stresses. It also has vertical stiffening angle bars which add rigidity to its already rugged construction.